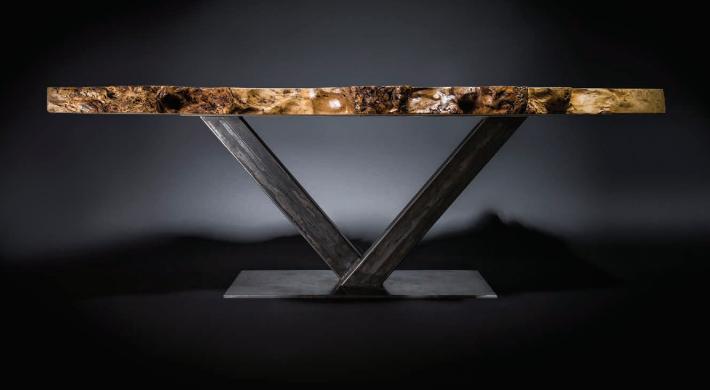

# POPLAR BURL

A rare material that is distinguished by an exceptionally decorative pattern of grains, spots and spiral patterns. An unusual pattern referring to the Art Deco style.