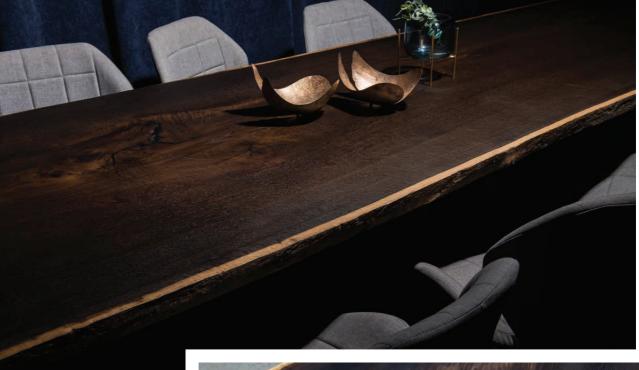

# BOG OAK

Before oak becomes "Polish ebony" it must lie in the ground or under water for at least several hundred years.

Under these conditions, the tannins contained in oak, in reaction with iron salts present in water or soil, dye the wood in a characteristic black color and cause 6 to 17 percent of its structure is made of a fossil.

An exclusive material that has been appreciated by connoisseurs for ages.