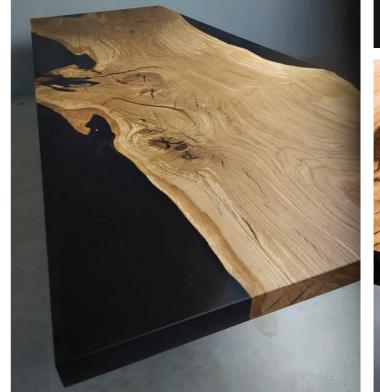

# SMOKED OAK

It is oak wood that has undergone a special modification process. During this process, the tannins in the wood react with ammonia and change its color throughout the thickness of the wood. The modification allows for unusual colors, reminiscent of the colors of exotic wood.