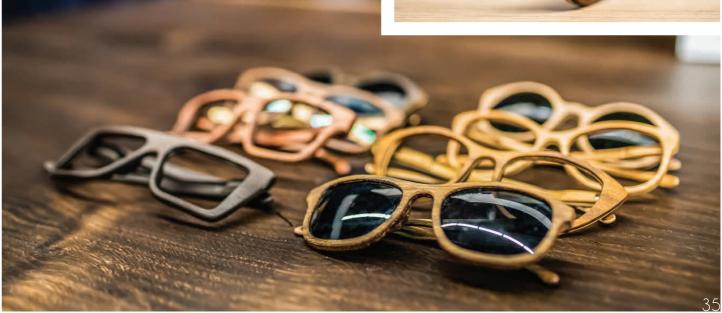

#### Handmade wooden sunglasses

Finished with organic coconut oil.

Several types of wood and 3 glass colors to choose from: warm brown, gray and green.

High-quality lenses with the highest UVA, UVB, polarization protection and spring hinges.

Possibility to order corrective lenses.

Lubenia 385 36-042 Lubenia, Poland NIP: 813 354 33 24

> Sales department +48 791 464 143

REGON: 180936495

Production Lubenia 618D 36-042 Lubenia, Poland

Technical department +48 603 170 808