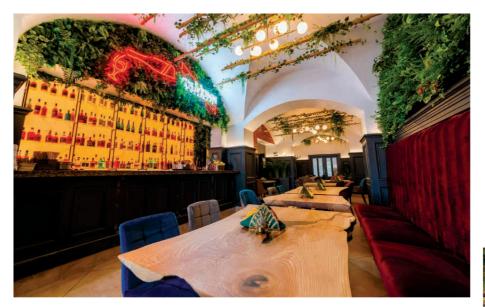

### HoReCa

Project of a reception desk made of 1600-year-old bog oak log, Solankowe Zacisze, Sołonka

Project of a restaurant counter made of poles from the 15th century, Solankowe Zacisze, Sołonka

Esencja Restaurant, Rzeszów