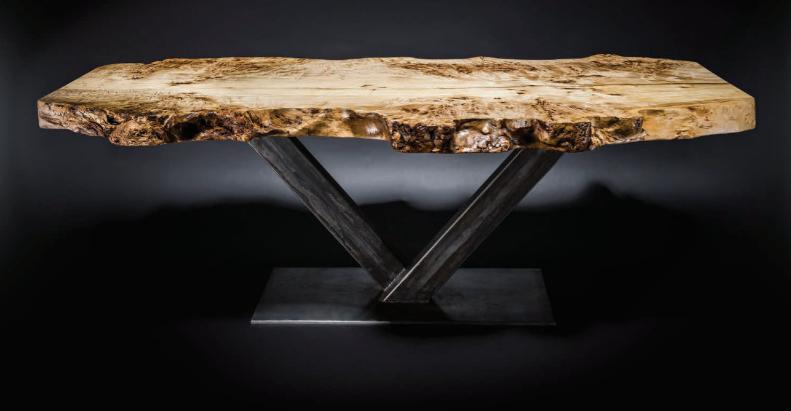

# POPLAR BURL

A rare material that is distinguished by an exceptionally decorative pattern of grains, spots and spiral patterns. An unusual pattern referring to the Art Deco style.