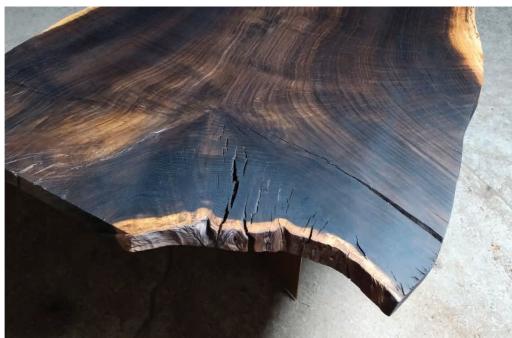

# BOG OAK

Before oak becomes "Polish ebony" it must lie in the ground or under water for at least several hundred years.

Under these conditions, the tannins contained in oak, in reaction with iron salts present in water or soil, dye the wood in a characteristic black color and cause 6 to 17 percent of its structure is made of a fossil.

An exclusive material that has been appreciated by connoisseurs for ages.