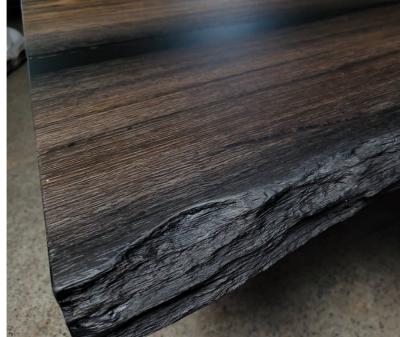

# SMOKED OAK

It is oak wood that has undergone a special modification process. During this process, the tannins in the wood react with ammonia and change its color throughout the thickness of the wood. The modification allows for unusual colors, reminiscent of the colors of exotic wood.