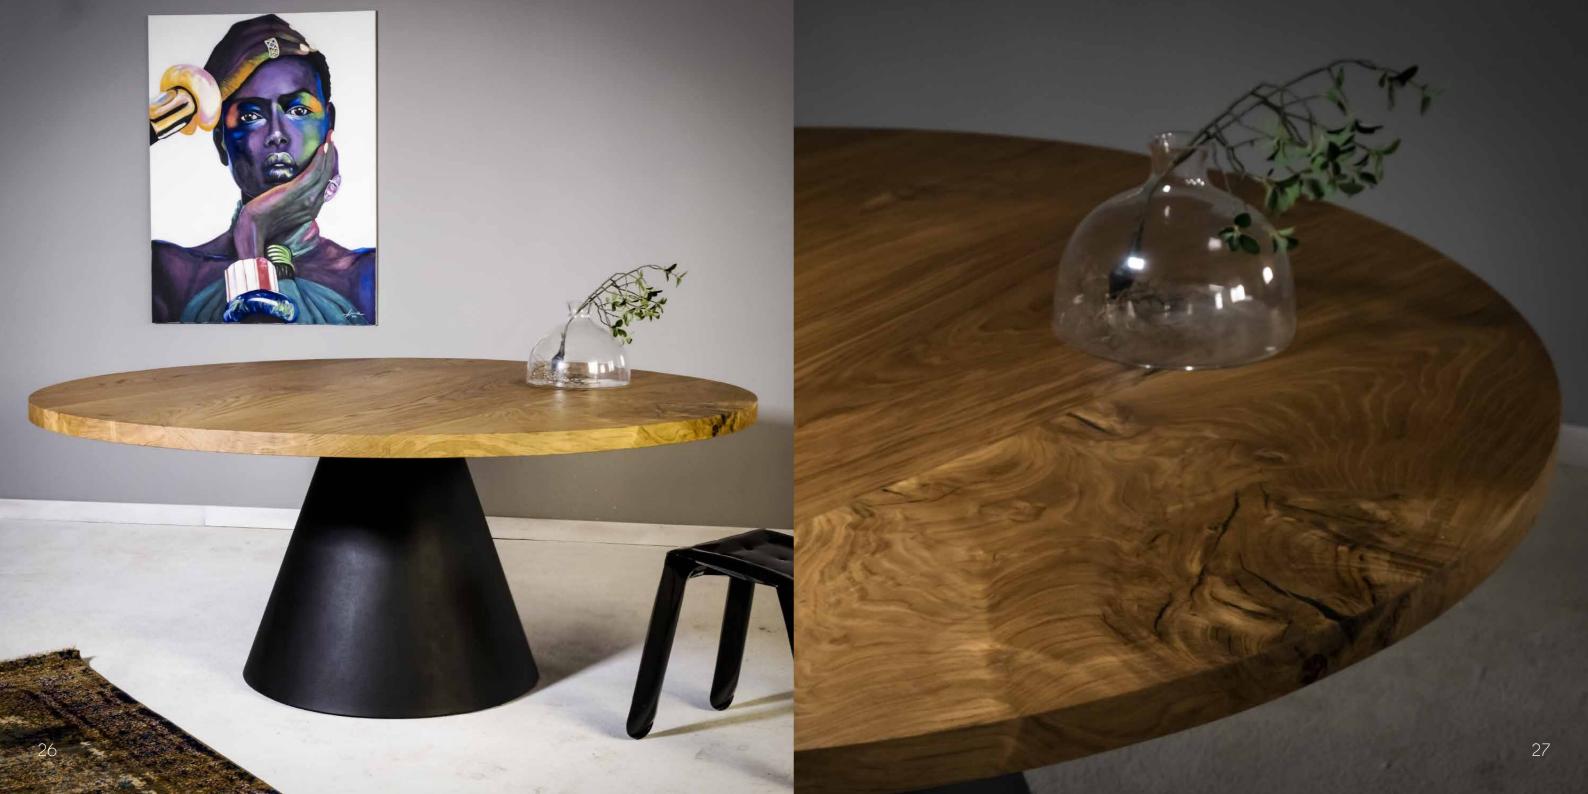

# TIMELESS LUXURY OF CUSTOM DESIGN

BRUNI is a bespoke furniture manufacturer that creates custom pieces for individual clients, interior designers and hospitality.

Nature designs amazing works- it's the greatest inspiration.

We try to emphasize what nature has created. Grains are like fingerprints, so we will not find two identical copies.

BRUNI creates unique products made with attention to every detail.

# SMOKED OAK

It is oak wood that has undergone a special modification process. During this process, the tannins in the wood react with ammonia and change its color throughout the thickness of the wood. The modification allows for unusual colors, reminiscent of the colors of exotic wood.