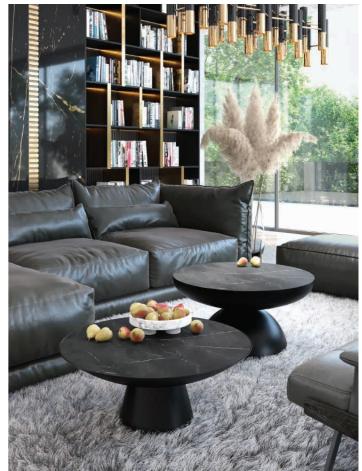

#### GIRO coffe table 98cm

| <b>G</b> * . | diameter | 98cm  |
|--------------|----------|-------|
| Size         | height   | 49 cm |

top: ceramic, matt/gloss base: powder coated steel from RAL palette