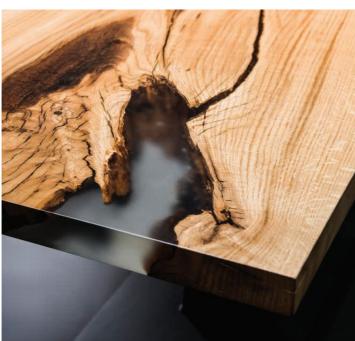

We try to emphasize what nature has created. Grains are like fingerprints, so we will not find two identical copies.

BRUNI creates unique products made with attention to every detail.

# SMOKED OAK

It is oak wood that has undergone a special modification process. During this process, the tannins in the wood react with ammonia and change its color throughout the thickness of the wood. The modification allows for unusual colors, reminiscent of the colors of exotic wood.