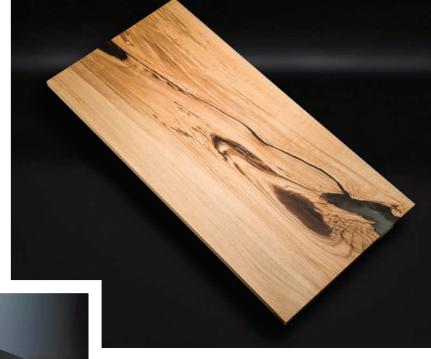

# POPLAR BURL

A rare material that is distinguished by an exceptionally decorative pattern of grains, spots and spiral patterns. An unusual pattern referring to the Art Deco style.