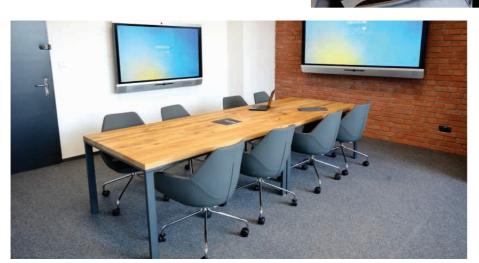

od or frame.





#### BOOKCASE No.2

|      | width  | 90 cm  | 140 cm |
|------|--------|--------|--------|
| Size | depth  | 31 cm  | 31 cm  |
|      | height | 190 cm | 190 cm |

**shelves:** oak matt finish laquer/oil wax **frame:** powder coated steel from RAL

You can freely customise the bookshelf by choosing different colour/type of wood or frame.



## CRANE LAMP

Size: height 230cm material: oak matt finish laquer/oil wax base: : powder coated steel from RAL palette

You can customise your lamp by choosing different type of wood or base colour.



### HoReCa

Project of a reception desk made of 1600-year-old bog oak log, Solankowe Zacisze, Sołonka





Project of a restaurant counter made of poles from the 15th century, Solankowe Zacisze, Sołonka



Esencja Restaurant, Rzeszów



Newline Interactive office, Warsaw







#### Handmade wooden sunglasses

Finished with organic coconut oil.

Several types of wood and 3 glass colors to choose from: warm brown, gray and green.

High-quality lenses with the highest UVA, UVB, polarization protection and spring hinges.

Possibility to order corrective lenses.







Lubenia 385 36-042 Lubenia, Poland NIP: 813 354 33 24

> Sales department +48 791 464 143

REGON: 180936495

Production Lubenia 618D 36-042 Lubenia, Poland

Technical department +48 603 170 808

kontakt@bruni.pl www.bruni.pl