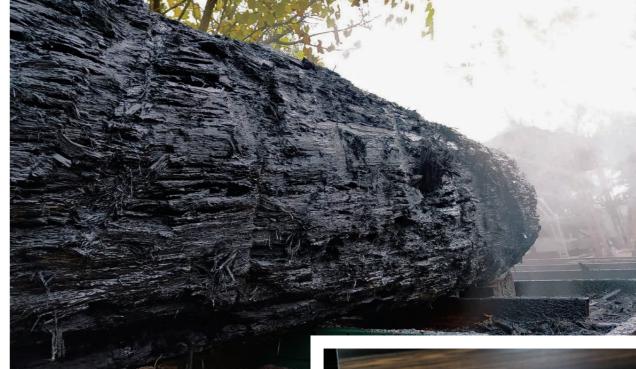

# BOG OAK

Before oak becomes "Polish ebony" it must lie in the ground or under water for at least several hundred years.

Under these conditions, the tannins contained in oak, in reaction with iron salts present in water or soil, dye the wood in a characteristic black color and cause 6 to 17 percent of its structure is made of a fossil.

An exclusive material that has been appreciated by connoisseurs for ages.