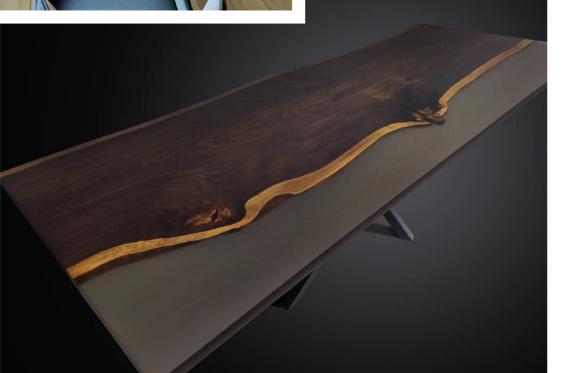

# BOG OAK

Before oak becomes "Polish ebony" it must lie in the ground or under water for at least several hundred years.

Under these conditions, the tannins contained in oak, in reaction with iron salts present in water or soil, dye the wood in a characteristic black color and cause 6 to 17 percent of its structure is made of a fossil.

An exclusive material that has been appreciated by connoisseurs for ages.