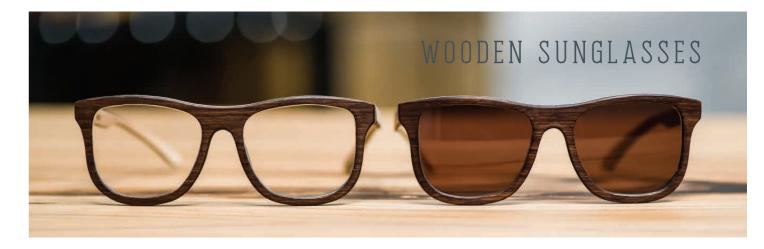

#### Handmade wooden sunglasses

Finished with organic coconut oil.

Several types of wood and 3 glass colors to choose from: warm brown, gray and green.

High-quality lenses with the highest UVA, UVB, polarization protection and spring hinges.

Possibility to order corrective lenses.

Lubenia 385 36-042 Lubenia, Poland NIP: 813 354 33 24

> Sales department +48 791 464 143

REGON: 180936495

Production Lubenia 618D 36-042 Lubenia, Poland

Technical department +48 603 170 808