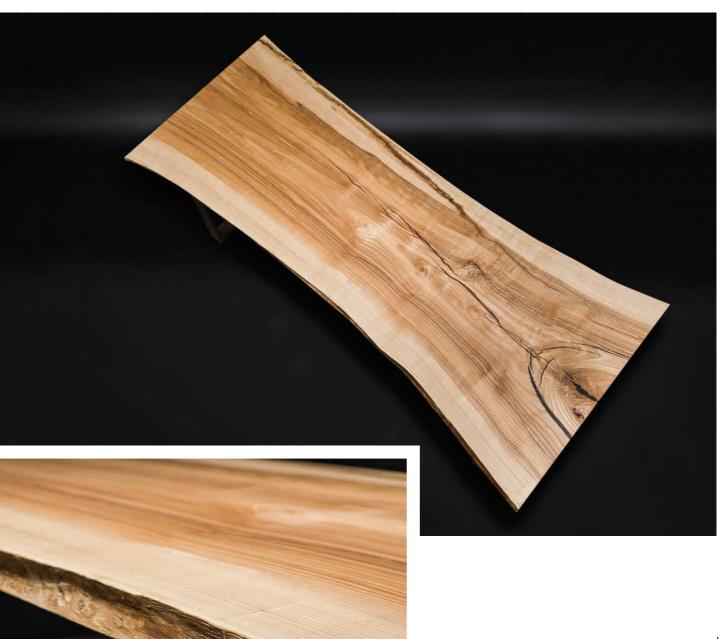

# POPLAR BURL

A rare material that is distinguished by an exceptionally decorative pattern of grains, spots and spiral patterns. An unusual pattern referring to the Art Deco style.