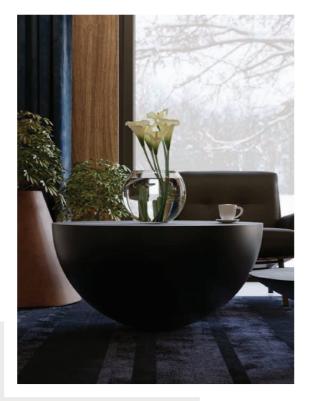

diameter Size height 32 cm

top: ceramic, matt/gloss base: powder coated steel from RAL palette