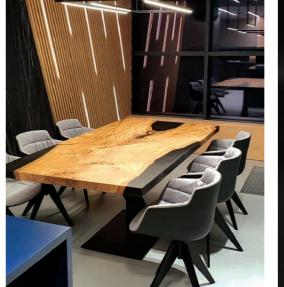

Some sign.

# TIMELESS LUXURY OF CUSTOM DESIGN

BRUNI is a bespoke furniture manufacturer that creates custom pieces for individual clients, interior designers and hospitality.

Nature designs amazing works- it's the greatest inspiration.

We try to emphasize what nature has created. Grains are like fingerprints, so we will not find two identical copies.

BRUNI creates unique products made with attention to every detail.











# SMOKED OAK

It is oak wood that has undergone a special modification process. During this process, the tannins in the wood react with ammonia and change its color throughout the thickness of the wood. The modification allows for unusual colors, reminiscent of the colors of exotic wood.



















PLOJG





# BOG OAK

Before oak becomes "Polish ebony" it must lie in the ground or under water for at least several hundred years.

Under these conditions, the tannins contained in oak, in reaction with iron salts present in water or soil, dye the wood in a characteristic black color and cause 6 to 17 percent of its structure is made of a fossil.

An exclusive material that has been appreciated by connoisseurs for ages.







# POPLAR BURL

A rare material that is distinguished by an exceptionally decorative pattern of grains, spots and spiral patterns. An unusual pattern referring to the Art Deco style.









## GIRO COLLECTION

The GIRO collection is a fusion of two materials: molded steel with pleasant curves and ceramic. The minimalist and impressive design emphasizes the geo