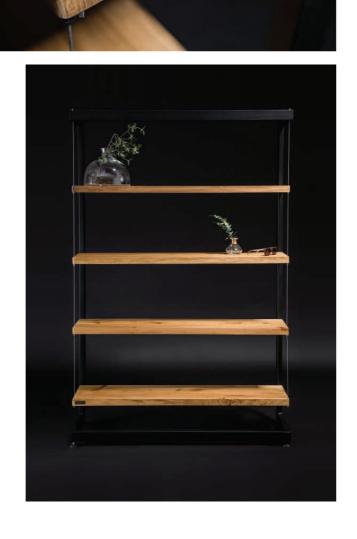

#### BOOKCASE No.1

|      | width  | 90 cm  | 140 cm |
|------|--------|--------|--------|
| Size | depth  | 41 cm  | 41 cm  |
|      | height | 190 cm | 190 cm |

**shelves:** oak matt finish laquer/oil wax **frame:** powder coated steel from RAL

You can freely customise the bookshelf by choosing different colour/type of wood or frame.