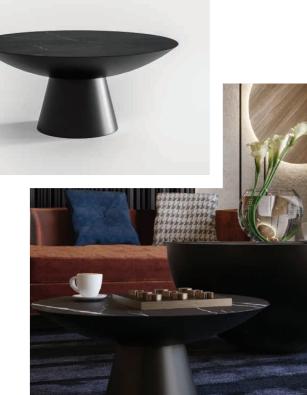

## GIRO COLLECTION

The GIRO collection is a fusion of two materials: molded steel with pleasant curves and ceramic. The minimalist and impressive design emphasizes the geometric character of the collection.

#### GIRO coffe table 98cm

| <b>G</b> * . | diameter | 98cm  |
|--------------|----------|-------|
| Size         | height   | 49 cm |

top: ceramic, matt/gloss base: powder coated steel from RAL palette