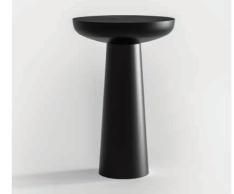

## GIRO COLLECTION

The GIRO collection is a fusion of two materials: molded steel with pleasant curves and ceramic. The minimalist and impressive design emphasizes the geometric character of the collection.

#### GIRO coffe table 98cm

| <b>G</b> * . | diameter | 98cm  |
|--------------|----------|-------|
| Size         | height   | 49 cm |

top: ceramic, matt/gloss base: powder coated steel from RAL palette