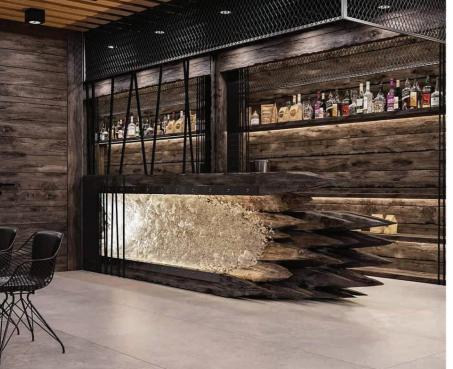

### HoReCa

Project of a reception desk made of 1600-year-old bog oak log, Solankowe Zacisze, Sołonka

Project of a restaurant counter made of poles from the 15th century, Solankowe Zacisze, Sołonka

Esencja Restaurant, Rzeszów