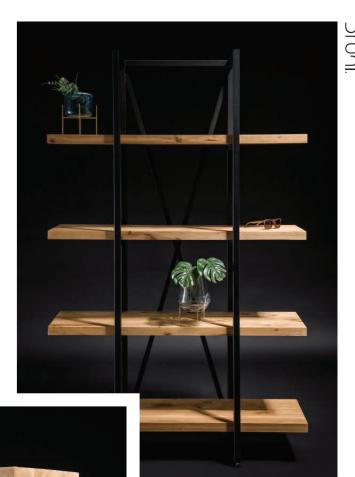

#### BOOKCASE No.1

|      | width  | 90 cm  | 140 cm |
|------|--------|--------|--------|
| Size | depth  | 41 cm  | 41 cm  |
|      | height | 190 cm | 190 cm |

**shelves:** oak matt finish laquer/oil wax **frame:** powder coated steel from RAL

You can freely customise the bookshelf by choosing different colour/type of wood or frame.

#### BOOKCASE No.2

|      | width  | 90 cm  | 140 cm |
|------|--------|--------|--------|
| Size | depth  | 31 cm  | 31 cm  |
|      | height | 190 cm | 190 cm |

**shelves:** oak matt finish laquer/oil wax **frame:** powder coated steel from RAL