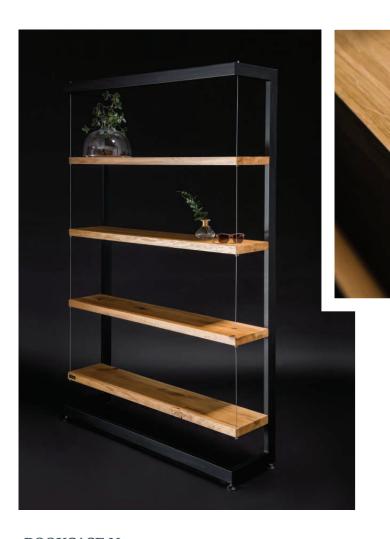

#### BOOKCASE No.1

|      | width  | 90 cm  | 140 cm |
|------|--------|--------|--------|
| Size | depth  | 41 cm  | 41 cm  |
|      | height | 190 cm | 190 cm |

**shelves:** oak matt finish laquer/oil wax **frame:** powder coated steel from RAL

You can freely customise the bookshelf by choosing different colour/type of wood or frame.

#### BOOKCASE No.2

|      | width  | 90 cm  | 140 cm |
|------|--------|--------|--------|
| Size | depth  | 31 cm  | 31 cm  |
|      | height | 190 cm | 190 cm |

**shelves:** oak matt finish laquer/oil wax **frame:** powder coated steel from RAL