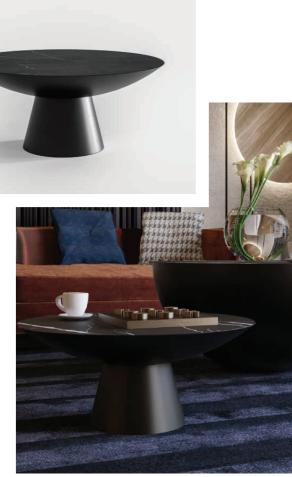

## GIRO COLLECTION

The GIRO collection is a fusion of two materials: molded steel with pleasant curves and ceramic. The minimalist and impressive design emphasizes the geometric character of the collection.

#### GIRO coffe table 98cm

| <b>G</b> * . | diameter | 98cm  |
|--------------|----------|-------|
| Size         | height   | 49 cm |

top: ceramic, matt/gloss base: powder coated steel from RAL palette