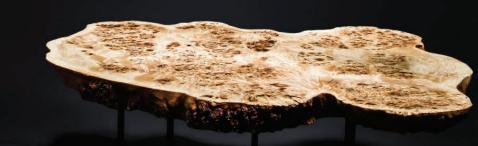

# POPLAR BURL

A rare material that is distinguished by an exceptionally decorative pattern of grains, spots and spiral patterns. An unusual pattern referring to the Art Deco style.