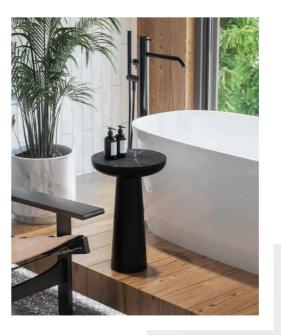

#### GIRO side table 30cm

| Size | diameter | 30 cm |
|------|----------|-------|
|      | height   | 46 cm |

top: ceramic, matt/gloss **base:** powder coated steel from RAL palette