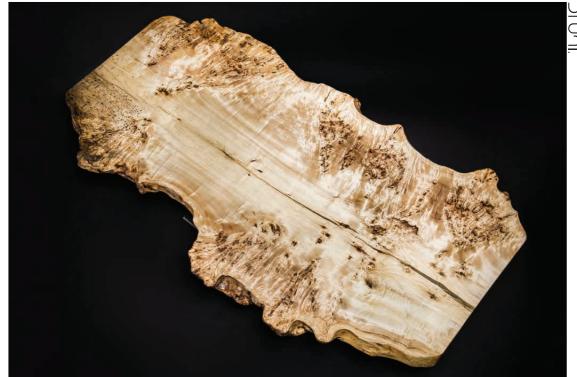

# POPLAR BURL

A rare material that is distinguished by an exceptionally decorative pattern of grains, spots and spiral patterns. An unusual pattern referring to the Art Deco style.