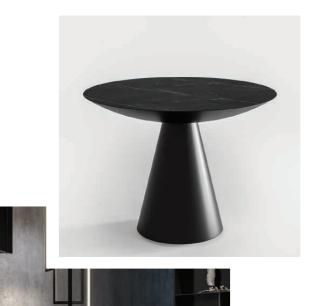

#### **GIRO** dining table

| Size · | diameter | 85 cm | 98 cm | 140 cm |
|--------|----------|-------|-------|--------|
|        | height   | 76 cm | 76 cm | 76 cm  |

top: ceramic, matt/gloss

base: powder coated steel from RAL palette