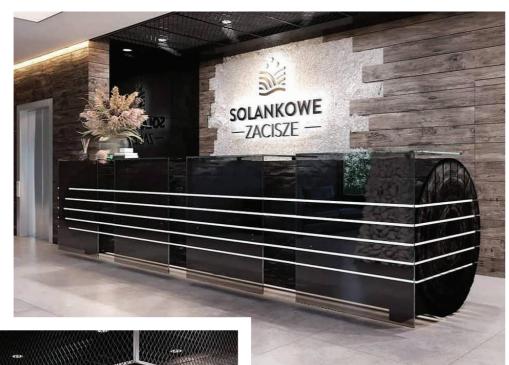

### HoReCa

Project of a reception desk made of 1600-year-old bog oak log, Solankowe Zacisze, Sołonka

Project of a restaurant counter made of poles from the 15th century, Solankowe Zacisze, Sołonka

Esencja Restaurant, Rzeszów