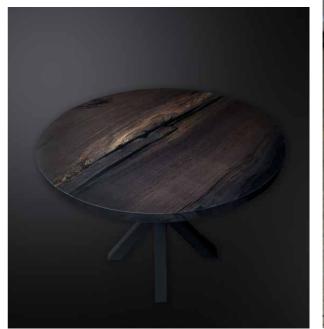

# BOG OAK

Before oak becomes "Polish ebony" it must lie in the ground or under water for at least several hundred years.

Under these conditions, the tannins contained in oak, in reaction with iron salts present in water or soil, dye the wood in a characteristic black color and cause 6 to 17 percent of its structure is made of a fossil.

An exclusive material that has been appreciated by connoisseurs for ages.