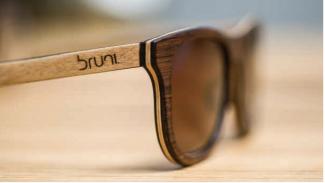

#### Handmade wooden sunglasses

Finished with organic coconut oil.

Several types of wood and 3 glass colors to choose from: warm brown, gray and green.

High-quality lenses with the highest UVA, UVB, polarization protection and spring hinges.

Possibility to order corrective lenses.

Lubenia 385 36-042 Lubenia, Poland NIP: 813 354 33 24

> Sales department +48 791 464 143

REGON: 180936495

Production Lubenia 618D 36-042 Lubenia, Poland

Technical department +48 603 170 808