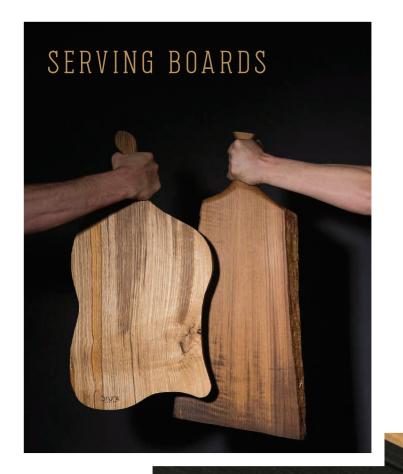

We try to emphasize what nature has created. Grains are like fingerprints, so we will not find two identical copies.

BRUNI creates unique products made with attention to every detail.